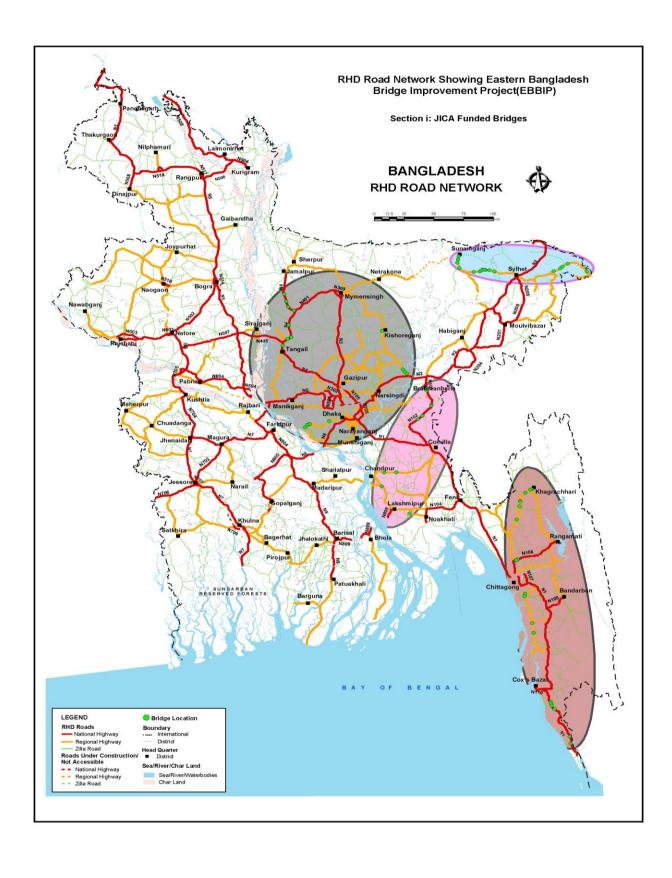

## PROJECT PROFILE

Name of Project

: Eastern Bangladesh Bridge Improvement Project (EBBIP)

**Location of the Project** 

: Dhaka, Chittagong, Comilla & Sylhet Zones

**Description of the Project** 

: This project comprises of reconstruction and widening of 117 nos. of small and medium sized bridges under JICA and GoB funding. JICA will provide fund for 63 nos. of bridges/culverts. Total length of these bridges/culverts is about 3487.50 meter. GoB will provide fund for 54 nos. of bridges/culverts. Total length of these bridges/culverts is 1264.48 meter.

Bridges having 30m and above length will be reconstructed under JICA fund and bridges having less than 30m span length will be rehabilated under GoB fund.

JICA funded bridges will be executed under four different packages while GoB funded bridges will be executed under 12 different packages.

**Current year allocation** : Total Tk. 13187.00 Lakh

GoB Tk. 2237.00 Lakh RPA Tk. 7650.00 Lakh DPA Tk. 3300.00 Lakh

**Location Map or Sketch Map if any**: Enclosed