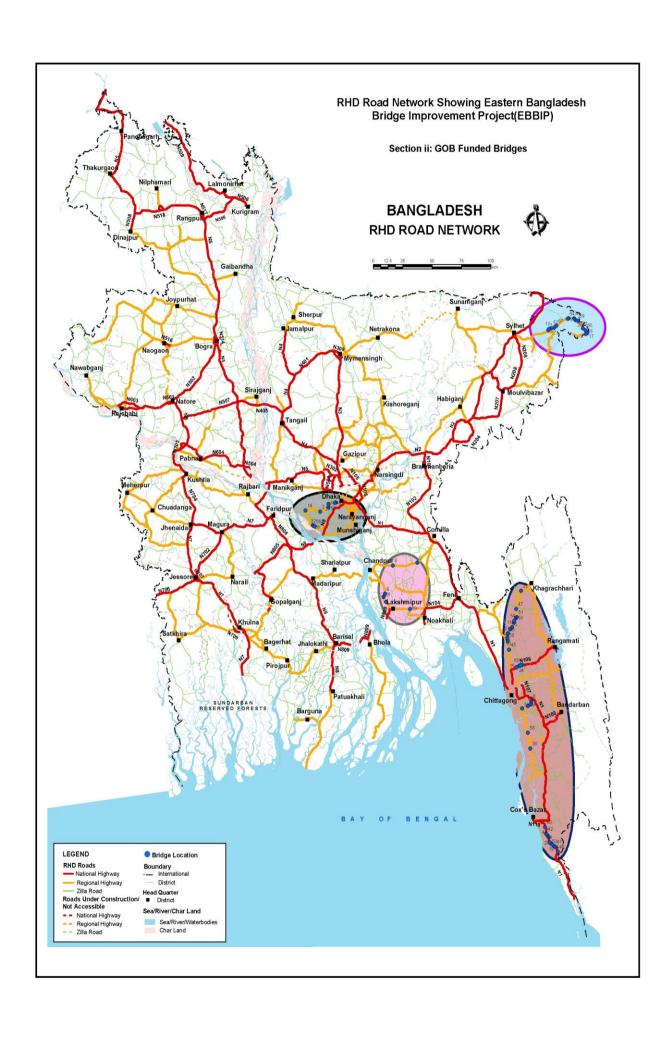

## PROJECT PROFILE

Name of Project

: Eastern Bangladesh Bridge Improvement Project (EBBIP)

**Location of the Project** 

: Dhaka, Chittagong, Comilla & Sylhet Zones

**Description of the Project** 

: This project comprises of reconstruction and widening of 117 nos. of small and medium sized bridges under JICA and GoB funding. JICA will provide fund for 63 nos. of bridges/culverts. Total length of these bridges/culverts is about 3487.50 meter. GoB will provide fund for 54 nos. of bridges/culverts. Total length of these bridges/culverts is 1264.48 meter.

Bridges having 30m and above length will be reconstructed under JICA fund and bridges having less than 30m span length will be rehabilated under GoB fund.

JICA funded bridges will be executed under four different packages while GoB funded bridges will be executed under 12 different packages.

**Current year allocation** : Total Tk. 13187.00 Lakh

GoB Tk. 2237.00 Lakh RPA Tk. 7650.00 Lakh DPA Tk. 3300.00 Lakh

**Location Map or Sketch Map if any**: Enclosed