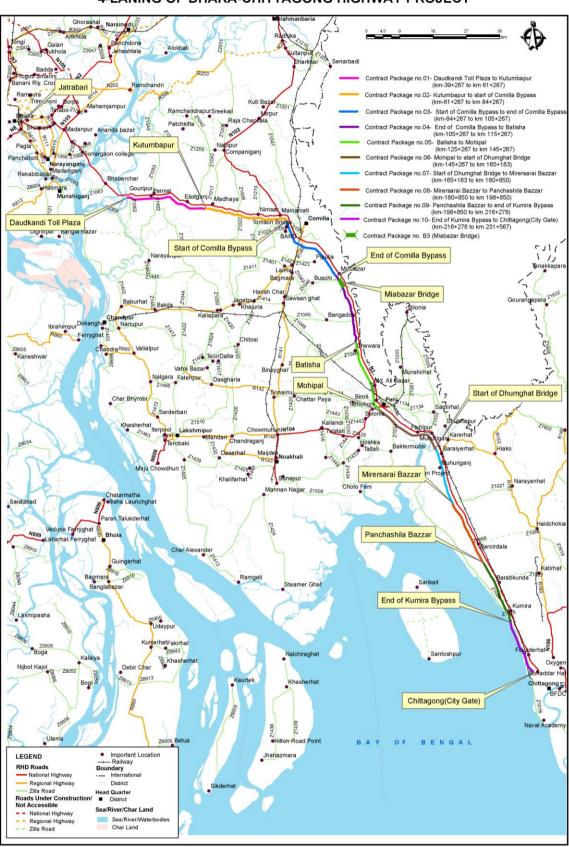

|
| বর্তমান বছরে বরান্দ                                          | •  | ১৭৫০০.০০ লক্ষ টাকা                                                                                  |
|                                                              |    | Encl1                                                                                               |
| Location Map or Sketch if any<br>অবস্থানগত মানচিত্র যদি থাকে | :  | ETICI ।<br>সংযুক্তি-১                                                                               |
| অবহানগত নানাচল বাদ বাকে                                      | 8  | শংখ্রাজ-১                                                                                           |

## <u>Encl.-1 (সংযুক্তি-১)</u>



## 4-LANING OF DHAKA-CHITTAGONG HIGHWAY PROJECT