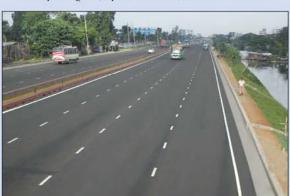

এ প্রকল্পটি বাস্তবায়নের ফলে যাত্রাবাড়ী-কাঁচপুর জাতীয় মহাসড়ক অংশের যানজট ব্যাপক.হাস পেয়েছে।

৮-লেনে উন্নীত যাত্রাবাড়ী-কাঁচপুর মহাসড়ক

মেয়র মোহাম্মদ হানিফ ফ্লাইওভার এবং যাত্রাবাড়ী-কাঁচপুর মহাসড়কের সংযোগ স্থল

## প্রকল্পের পটভূমি

যাত্রাবাড়ী-কাঁচপুর মহাসড়কাংশ ঢাকা-চট্টগ্রাম জাতীয় মহাসড়ক ও ঢাকা-সিলেট জাতীয় মহাসড়কের প্রবেশ ও বহির্গমনের প্রধান করিডোর।

মেয়র মোহাম্মদ হানিফ ফ্লাইওভার নির্মাণের উদ্যোগ গ্রহণের প্রেক্ষিতে ঢাকা মহানগর হতে যানবাহন দ্রুত যাত্রাবাড়ী-কাঁচপুর মহাসড়কে প্রবেশ করবে বিবেচনায় ২০১১ সালে এ মহাসড়কের প্রবেশ ও বহির্গমন অংশে যানবাহনের চাপ হ্রাসকল্পে ৪-লেন বিশিষ্ট এ মহাসড়কটিকে ৮-লেনে উন্নীত করার জন্য প্রকল্প গ্রহণ করা হয়। ইতোমধ্যে মহাসড়কটি ৮-লেনে উন্নীত হওয়ায় এ মহাসড়কাংশে যানবাহন দ্রুত ও নির্বিঘ্নে ঢাকা-চট্টগ্রাম ও ঢাকা-সিলেট মহাসড়কে আসা-যাওয়া করতে পারছে। উল্লেখ্য, পদ্মা সেতু লিংক রোড ৪-লেনে উন্নীতকরণের কাজ সম্পন্ন হলে ঢাকা-সিলেট ও ঢাকা-চট্টগ্রাম হতে আগত যানবাহনসমূহ এ মহাসড়কে প্রবেশ করে সহজে ও স্বল্প সময়ে যাত্রাবাড়ী ইন্টারসেকশন হয়ে দক্ষিণাঞ্চলে যাতায়াত করতে পারবে।

প্রকল্পের আওতায় প্রায় ১৩২ কোটি টাকা ব্যয়ে মেয়র মোহাম্মদ হানিফ ফ্লাইওভার হতে শিমরাইল ইন্টারসেকশন পর্যন্ত ৭.২০ কিলোমিটার মহাসড়কের বিদ্যমান ৪-লেন উন্নয়ন এবং নতুন ৪-লেন নির্মাণের মাধ্যমে মহাসড়কটিকে ৮-লেনে উন্নীত করা হয়েছে। যানবাহন চলাচল নির্বিগ্ন করার নিমিত্ত সেন্টার লাইন বরাবর নিউজার্সি ব্যারিয়ার নির্মাণ, কালভার্ট সম্প্রসারণ, জনগণের রাস্তা পারাপারের সুবিধার্থে ৪টি ফুট ওভারব্রীজ ও প্রয়োজনীয় স্থানে ফুটপাথ এবং বৃষ্টির পানি নিদ্ধাশনের জন্য আরসিসি ড্রেন ও সসার ড্রেন নির্মাণ করা হয়েছে।