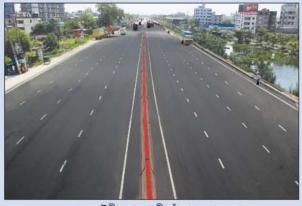

এ প্রকল্পটি বাস্তবায়নের ফলে যাত্রাবাড়ী-কাঁচপুর জাতীয় মহাসড়ক অংশের যানজট ব্যাপক.হাস পেয়েছে।

৮-লেনে উন্নীত যাত্রাবাড়ী-কাঁচপুর মহাসড়ক

মেয়র মোহাম্মদ হানিফ ফ্লাইওভার এবং যাত্রাবাড়ী-কাঁচপুর মহাসড়কের সংযোগ স্থল