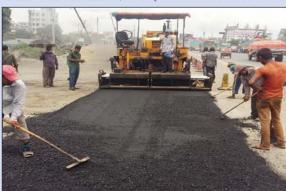

৮-লেনে উন্নীত যাত্রাবাড়ী-কাঁচপুর মহাসড়কে নির্মিত সসার ড্রেন

যাত্রাবাড়ী-কাঁচপুর মহাসড়কের চলমান বাইন্ডার কোর্সের নির্মাণ কাজ

মাননীয় সড়ক পরিবহন ও সেতু মন্ত্রী কর্তৃক ৮-লেনের নির্মাণ কাজ পরিদর্শন

সড়ক ও জনপথ অধিদপ্তর সড়ক পরিবহন ও মহাসড়ক বিভাগ সড়ক পরিবহন ও সেতু মন্ত্রণালয়