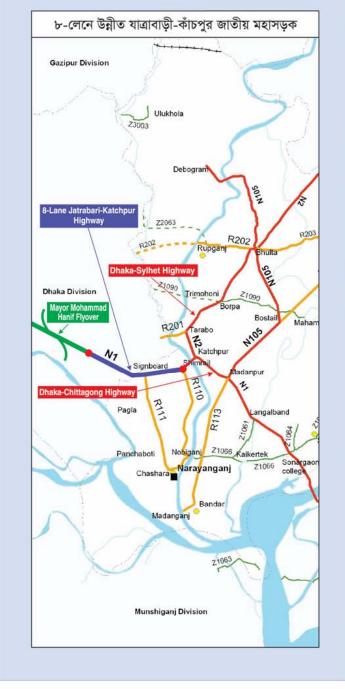

## প্রকল্পের পটভূমি

যাত্রাবাড়ী-কাঁচপুর মহাসড়কাংশ ঢাকা-চট্টগ্রাম জাতীয় মহাসড়ক ও ঢাকা-সিলেট জাতীয় মহাসড়কের প্রবেশ ও বহির্গমনের প্রধান করিডোর।

মেয়র মোহাম্মদ হানিফ ফ্লাইওভার নির্মাণের উদ্যোগ গ্রহণের প্রেক্ষিতে ঢাকা মহানগর হতে যানবাহন দ্রুত যাত্রাবাড়ী-কাঁচপুর মহাসড়কে প্রবেশ করবে বিবেচনায় ২০১১ সালে এ মহাসড়কের প্রবেশ ও বহির্গমন অংশে যানবাহনের চাপ হ্রাসকল্পে ৪-লেন বিশিষ্ট এ মহাসড়কটিকে ৮-লেনে উন্নীত করার জন্য প্রকল্প গ্রহণ করা হয়। ইতোমধ্যে মহাসড়কটি ৮-লেনে উন্নীত হওয়ায় এ মহাসড়কাংশে যানবাহন দ্রুত ও নির্বিঘ্নে ঢাকা-চট্টগ্রাম ও ঢাকা-সিলেট মহাসড়কে আসা-যাওয়া করতে পারছে। উল্লেখ্য, পদ্মা সেতু লিংক রোড ৪-লেনে উন্নীতকরণের কাজ সম্পন্ন হলে ঢাকা-সিলেট ও ঢাকা-চট্টগ্রাম হতে আগত যানবাহনসমূহ এ মহাসড়কে প্রবেশ করে সহজে ও স্বল্প সময়ে যাত্রাবাড়ী ইন্টারসেকশন হয়ে দক্ষিণাঞ্চলে যাতায়াত করতে পারবে।

প্রকল্পের আওতায় প্রায় ১৩২ কোটি টাকা ব্যয়ে মেয়র মোহাম্মদ হানিফ ফ্লাইওভার হতে শিমরাইল ইন্টারসেকশন পর্যন্ত ৭.২০ কিলোমিটার মহাসড়কের বিদ্যমান ৪-লেন উন্নয়ন এবং নতুন ৪-লেন নির্মাণের মাধ্যমে মহাসড়কটিকে ৮-লেনে উন্নীত করা হয়েছে। যানবাহন চলাচল নির্বিগ্ন করার নিমিত্ত সেন্টার লাইন বরাবর নিউজার্সি ব্যারিয়ার নির্মাণ, কালভার্ট সম্প্রসারণ, জনগণের রাস্তা পারাপারের সুবিধার্থে ৪টি ফুট ওভারব্রীজ ও প্রয়োজনীয় স্থানে ফুটপাথ এবং বৃষ্টির পানি নিদ্ধাশনের জন্য আরসিসি ড্রেন ও সসার ড্রেন নির্মাণ করা হয়েছে।

| প্রকল্পের নাম          | : | যাত্রাবাড়ী-কাঁচপুর সড়ক(পোল্ডার সড়ক)<br>৮-লেনে উন্নীতকরন প্রকল্প |
|------------------------|---|--------------------------------------------------------------------|
| প্রকল্প বাস্তবায়নকারী | - | সড়ক ও জনপথ অধিদপ্তর                                               |
| বিভাগ                  | : | সড়ক পরিবহন ও মহাসড়ক বিভাগ                                        |
| মন্ত্রণালয়            | ; | সড়ক পরিবহন ও সেতু মন্ত্রণালয়                                     |
| প্রকল্পের মেয়াদ       | : | জানুয়ারি ২০১১ হতে জুন ২০১৬ পর্যন্ত                                |
| প্রকল্প ব্যয়          | : | ১৩১.৯৯ কোটি টাকা                                                   |
| প্রকল্পের অর্থায়ন     | ÷ | গণপ্রজাতন্ত্রী বাংলাদেশ সরকার                                      |
| মহাসড়কের দৈর্ঘ্য      | ; | ৭.২০ কিলোমিটার                                                     |
| অবস্থান                | ; | মেয়র মোহাম্মদ হানিফ ফ্লাইওভার হতে<br>শিমরাইল ইন্টারসেকশন পর্যন্ত  |
| প্যাকেজ সংখ্যা         | ÷ | থী                                                                 |
| কালভার্ট সম্প্রসারণ    | ÷ | থ্যি8                                                              |
| ফুটওভার ব্রিজ          | ; | থী ৪                                                               |
| আরসিসি ড্রেন           | : | ৪২০ মিটার                                                          |
| সসার ড্রেন             | ; | ১৬০০ মিটার                                                         |
| নিউ জার্সি ব্যারিয়ার  | : | ৭০০০ মিটার                                                         |
| ইন্টার সেকশন নির্মাণ   | : | ১টি (সাইনবোর্ড ইন্টার সেকশন)                                       |
| ভূমি অধিগ্ৰহণ          | ; | নেই                                                                |
| সংযোগ সড়ক উন্নয়ন     | ; | বী৬                                                                |
| সংযোগ সড়কের অবস্থান   | : | সানারপাড় : ১টি<br>মৌচাক : ২টি<br>মাদানীনগর : ২টি<br>শিমরাইল : ১টি |