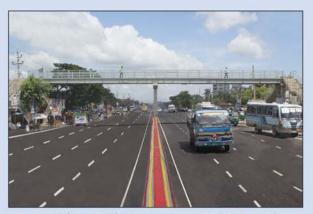

৮-লেনে উন্নীত যাত্রাবাড়ী-কাঁচপুর মহাসড়কে নির্মিত ফুট ওভারব্রীজ

|    |               | 0 |     | 1.0 |
|----|---------------|---|-----|-----|
| 97 | <b>ং</b> ল্পর |   | ~ ~ |     |
| 5  | -COIN         |   | 23  | -1  |
|    |               |   |     |     |