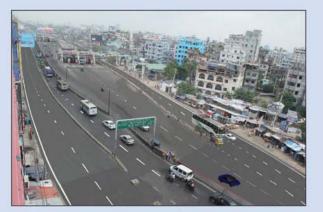

এ প্রকল্পটি বাস্তবায়নের ফলে যাত্রাবাড়ী-কাঁচপুর জাতীয় মহাসড়ক অংশের যানজট ব্যাপক.হাস পেয়েছে।

৮-লেনে উন্নীত যাত্রাবাড়ী-কাঁচপুর মহাসড়ক

মেয়র মোহাম্মদ হানিফ ফ্লাইওভার এবং যাত্রাবাড়ী-কাঁচপুর মহাসড়কের সংযোগ স্থল