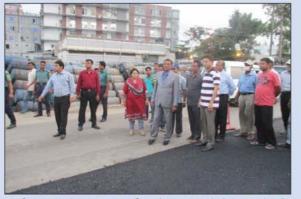

৮-লেনে উন্নীত যাত্রাবাড়ী-কাঁচপুর মহাসড়কে নির্মিত সসার ড্রেন

যাত্রাবাড়ী-কাঁচপুর মহাসড়কের চলমান বাইন্ডার কোর্সের নির্মাণ কাজ

মাননীয় সড়ক পরিবহন ও সেতু মন্ত্রী কর্তৃক ৮-লেনের নির্মাণ কাজ পরিদর্শন

সড়ক ও জনপথ অধিদপ্তর সড়ক পরিবহন ও মহাসড়ক বিভাগ সড়ক পরিবহন ও সেতু মন্ত্রণালয়